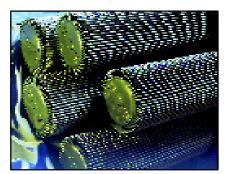

A remote fan can be fitted and used to exhaust several Siloair filters

Acoustic diffuser

Siloair Cartridge Moulded Header Piece

One piece moulded cartridge header and assembly for optimum sealing and cleaning characteristics.